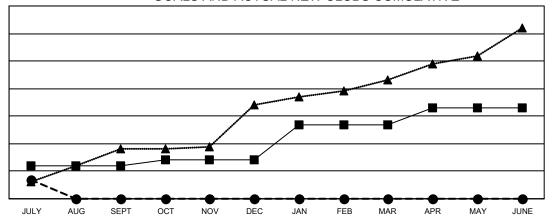

## GOALS AND ACTUAL NEW CLUBS CUMULATIVE

- CURRENT YEAR GOALS FOR NEW CLUBS

CURRENT YEAR ACTUAL NEW CLUBS

▲ - LAST YEAR ACTUAL NEW CLUBS