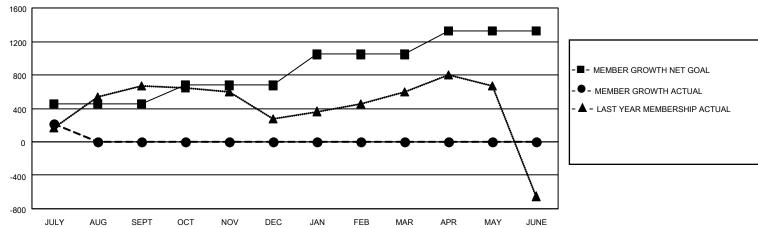

## GOALS AND ACTUAL MEMBERS CUMULATIVE

| DROPPED CLUBS: 0        |          | 114 CLUBS OF 846 ADDED 1 OR MORE | GENDER DISTRIBUTION       |                 |       |
|-------------------------|----------|----------------------------------|---------------------------|-----------------|-------|
|                         |          | NEW MEMBERS                      | MALE                      | 13,980 (70.19%) |       |
| DROPPED MEMBERS         |          |                                  | FEMALE                    | 5,937 (29.81%)  |       |
| DECEASED                | 8        | CLICK HERE FOR CUMULATIVE        | TOTAL FAMILY UNIT MEMBERS |                 | 6,979 |
| CLUB CANCELLED<br>OTHER | 0<br>238 | MEMBERSHIP DATA                  | FAMILY MEMBER:            | S PAYING HALF   | 4,138 |
| TOTAL                   | 246      |                                  | DOLS                      |                 |       |